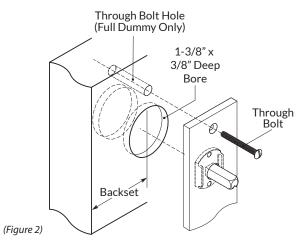

A full dummy set consists of two half dummies, attached on either side of the door. Lever sets will consist of one left and one right hand lever

A half dummy will only require a bore on one side of the door, and surface mount screws will be used. Do not drill through bolt holes. (Figure 2)