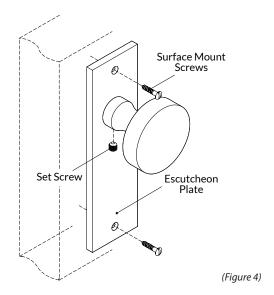

### **INSTALL HARDWARE -SURFACE MOUNT**

Half dummy sets use surface mount instead of through bolts. Surface mount screws are available on full dummy sets upon request.

- 6. Position a plate assembly on the door surface. Using the plate as a template, carefully mark the location of the screw holes. Remove the plate and drill 1/16" pilot holes for the surface mount screws.
- 7. Attach the plate to the door with the surface mount screws. If installing a full dummy set, repeat these steps with the second plate. (Figure 4)
- 8. Complete the installation by tightening the set screws on the knobs or levers.