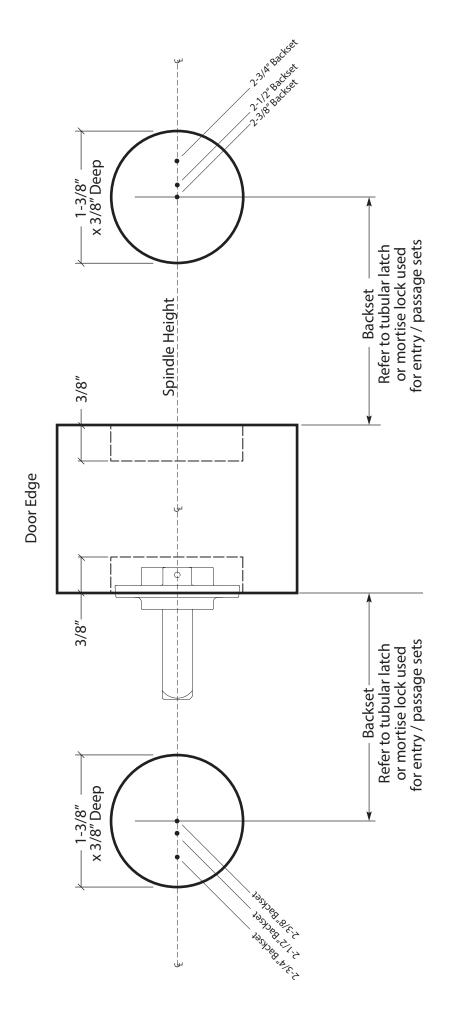

### PREPARE DOOR

1. Carefully measure and mark the knob or lever location on the door. The height and backset should match those of your passage doors. Prepare the door according to the template provided.

Prepare half dummy on one side of door only

WS40024 Half & Full Dummy Template Escutcheons 2-3/8" & 2-3/4" Backsets