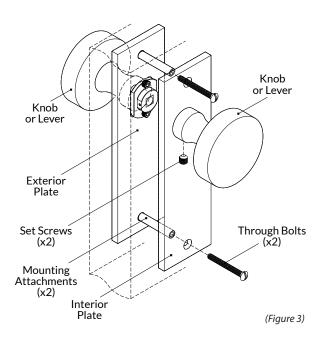

#### INSTALL HARDWARE - THROUGH BOLTS

- 2. Position the exterior plate assembly on the outer door surface with the mounting attachments passing through the door.
- 3. Position the interior plate assembly on the inner door surface and insert the through bolts. Tighten the bolts evenly. (Figure 3)
- 4. Complete the installation by tightening the set screws on the knobs or levers.