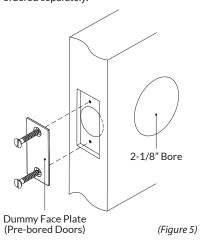

## PRE-BORED DOOR

Installation of dummy sets on pre-bored doors is possible, but plates must be wider than the 2-1/8" bore holes.

An optional dummy face plate may be installed on the door edge. This part must be ordered separately.

Prepare half dummy on one side of door only

WS40024 Half & Full Dummy Template Escutcheons 2-3/8" & 2-3/4" Backsets