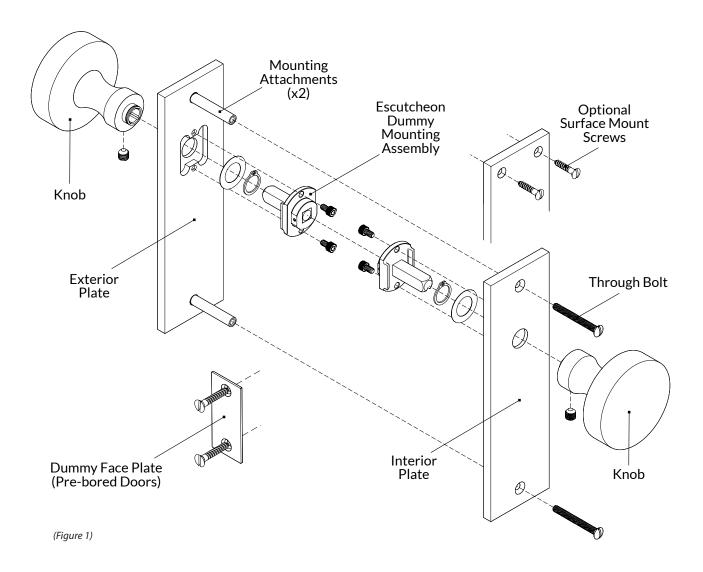

A full dummy set consists of two half dummies, attached on either side of the door. Lever sets will consist of one left and one right hand lever

A half dummy will only require a bore on one side of the door, and surface mount screws will be used. Do not drill through bolt holes. (Figure 2)

#### INSTALL HARDWARE - THROUGH BOLTS

- 2. Position the exterior plate assembly on the outer door surface with the mounting attachments passing through the door.
- 3. Position the interior plate assembly on the inner door surface and insert the through bolts. Tighten the bolts evenly. (Figure 3)
- 4. Complete the installation by tightening the set screws on the knobs or levers.

### **INSTALL HARDWARE -SURFACE MOUNT**

Half dummy sets use surface mount instead of through bolts. Surface mount screws are available on full dummy sets upon request.

- 6. Position a plate assembly on the door surface. Using the plate as a template, carefully mark the location of the screw holes. Remove the plate and drill 1/16" pilot holes for the surface mount screws.
- 7. Attach the plate to the door with the surface mount screws. If installing a full dummy set, repeat these steps with the second plate. (Figure 4)
- 8. Complete the installation by tightening the set screws on the knobs or levers.

## PRE-BORED DOOR

Installation of dummy sets on pre-bored doors is possible, but plates must be wider than the 2-1/8" bore holes.

An optional dummy face plate may be installed on the door edge. This part must be ordered separately.